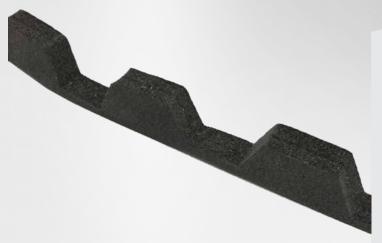

# **CLOSURE SYSTEM**

Atlas Closure Interlock System

## **MATERIAL**

G-100: Flexible cross-linked closed cell polyethylene

S-100: Fire retardant, flexible cross-linked closed cell polyethylene

#### PRODUCT SUPERIORITY

- Available in G-100 and S-100 Material
- Eliminates gapping and stretching for quick, easy installation
- Effective in harsh weather conditions
- Adhesive bead available for snug fit
- Custom-cut to exact panel width for a matched fit